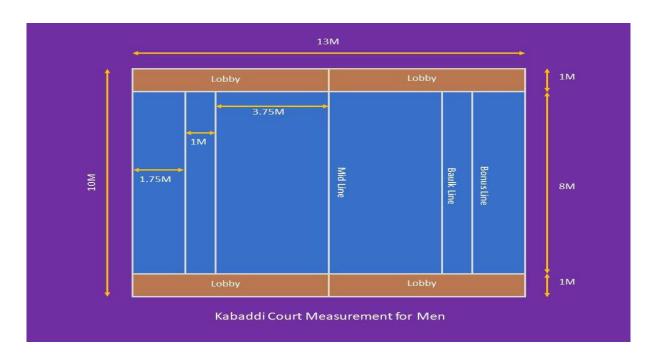

#### \*Kabaddi\*

- Each team shall consist of no more than 9 players with only 7 taking to the field at any one time.
- 2 substitute will done by each team
- Kabbadi Kabbadi Speck will be compalsary
- Raid is maximum 30sec.
- Without touch with any Defender rider goes on Lobby it's rider out.
- Referee's decision will be last, Player are not allowed against of Referee.
- If Defender pulls Rider's Jersey the point will given to Rider.
- When Rider is doing Raid, Only Captain will allowed for Guide.
- You Have to Cut your Nails
- Persuit will be Considered
- 20 min. Total Game time
- 10 min two half with 5 min. Break in between two half.
- Shorts are compulsory
- Top of the table will be direct on final
- 2<sup>nd</sup> & 3<sup>rd</sup> will be semi final.