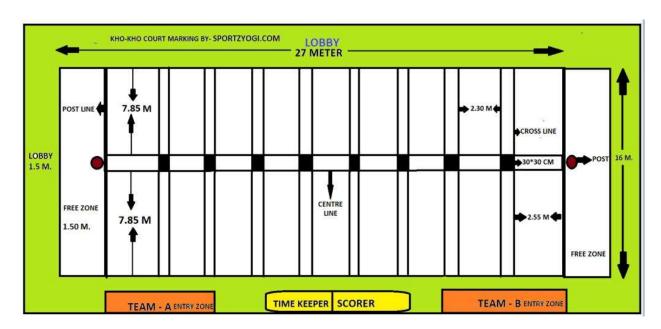

### \*Kho kho\*

- 11 Players are in Team, 9 Player are in Ground.
- 2 substitute will done by each team
- After Toss will be decide who will Defend of Raid.
- Speak Kho very Clear and Loudly.
- At a time 3 Player will be Ride.
- Don't injured any Player purposely.
- Shoes will be compulsory.
- You can't argument with referee, Referee's Decision will be last.
- Last decision will be on organiser.
- Full Track pant & sports T shirt are Compulsory ( shorts are not allowed).
- Hair touch will be out.
- Don't Run Outside the Ground.
- Game will be 14min.
- 6 min. Two half.
- 2 min. Break time
- You have to cut your Nails
- Top of the table will be direct on final
- 2<sup>nd</sup> & 3<sup>rd</sup> will be semi final.