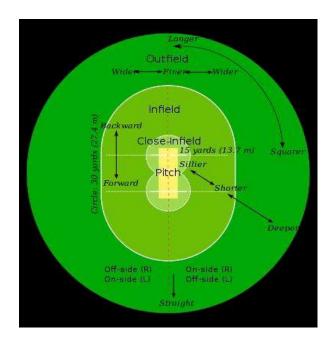

## \*Cricket boys\*

- Match will be played with tennis ball. Total 10 over inning.
- Register team has to submit a squad of 13 players in advance.no change will be permitted later on.
- 2 substitute will done by each team.
- clg I'd card is compulsory.
- new tennis ball will be used for each inning play
- each inning will complate in 45 min. otherwise Penalty will given.
- if any team found guilty in term of violence rules, ruled behaviour, abusing word will be kick out in tournament immediately.
- if there is a tie in a match then super over decide match winner
- T shirt, track pant and sport shoes are compulsory
- Three over of power play in a league round, semi & final
- first three over of compulsory power play (Two fielder out side inner circle).
- After a power play max 5 fielders out side inner circle is permitted.
- No ball and wide ball run will count.
- NO LBW
- first bounce and second bounce will be no ball
- In wided the ball is above height will given no ball
- When bowler start the run up any filder interrupt that will given no ball
- 2 bowler can bowl max 3 over and others 2 bowl 2 overs
- On the batsman lag side can filde 5 plyers

# \*Cricket girls\*

- Match will be played with tennis ball. Total 6 over match
- Register team has to submit a squad of 7 players in advance.no change will be permitted later on
- each inning will complate in 25 min. otherwise Penalty will given.
- if any team found guilty in term of violence rules, ruled behaviour, abusing word will be kick out in tournament immediately.
- if there is a tie in a match then super over decide match winner.
- T shirt, track pant and sport shoes are compulsory.
- Two over of power play in a league round, semi & final.
- In league round first two over of compulsory power play (Two fielder outside inner circle).
- Boundary will be 30 yards
- No ball and wide ball run will count.
- NO LBW
- Top of the table will be direct on final
- 2<sup>nd</sup> & 3<sup>rd</sup> will be semi final.