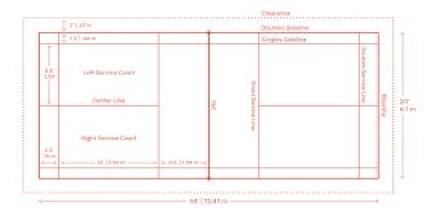

#### \*Badminton\*

- A game can take place with either two (singles) players.
- To score a point the shuttlecock must hit within the parameters of the opponents court.
- If the shuttlecock hits the net or lands out then a point is awarded to your opponent.
- Players must serve diagonally across the net to their opponent. As points are won then serving stations move from one side to the other. There are no second serves so if your first serve goes out then your opponent wins the point.
- A serve must be hit underarm and below the servers waist. No overarm serves are allowed.
- Each game will start with a toss to determine which player will serve first and which side of the court the opponent would like to start from.
- Once the <u>shuttlecock</u> is 'live' then a player may move around the court as they wish.
   They are permitted to hit the shuttlecock from out of the playing area.
- If a player touches the net with any part of their body or racket then it is deemed a fault and their opponent receives the point.
- The game has only two set of 7 point, for win the set 7 point is necessary for win a set
- If the laws are continuously broken by a player then the referee holds the power to dock that player of points with persisting fouls receiving a forfeit of the set or even the match.
- First stage is knockout matches
- After knockout round semis and final will start.